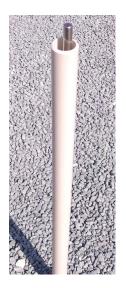

## INTRODUCTION

Encardio-rite model ESMP-10 settlement points are used for monitoring vertical settlement on the surface of embankments & soil mass etc. It comprises of an AISI-304 stainless steel survey pin 16 mm dia, having a hemi-spherical top with a red colored cross mark; MS extension rod approx. 0.5 m long 16 mm dia.; an outer protective PVC pipe having 48 mm o.d., 37 mm i.d and a MS grouting plate of 150 mm dia, 5 mm thickness. A lockable protective heavy duty cover is available to protect the top of installation (to be ordered separately). A schematic installation diagram is given below.