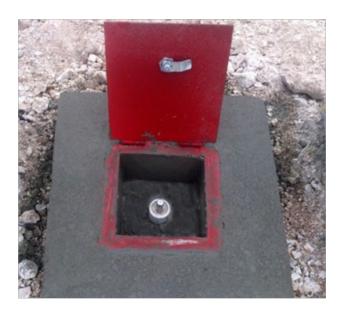

## INTRODUCTION

Encardio-rite model ESMP-10 settlement points are used for monitoring vertical settlement on the surface of embankments & soil mass etc. It comprises of an AISI-304 stainless steel survey pin 16 mm dia, having a hemi-spherical top with a red colored cross mark; MS extension rod approx. 0.5 m long 16 mm dia.; an outer protective PVC pipe having 48 mm o.d., 37 mm i.d and a MS grouting plate of 150 mm dia, 5 mm thickness. A lockable protective heavy duty cover is available to protect the top of installation (to be ordered separately). A schematic installation diagram is given below.